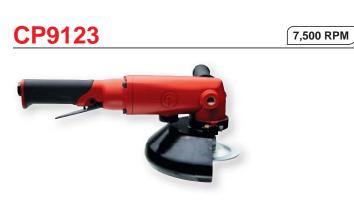

# <1.3 hp Angle Wheel Grinders 7"

#### FEATURES

- 7" (180mm) angle grinder
- 5/8"-11 spindle thread
- 1.1 hp (850 W) powerful governed motor
- Aluminum alloy housing Ergonomic left and right hand side handle
- Rubber handle grip

#### See accessories on pages 76 to 81

| MODEL                                                                        | PART NUMBER  | FREE<br>SPEED | POWER |     | MAX WHEEL<br>CAPACITY |     | SPINDLE<br>THREAD |      |      | AIR CONS.<br>@LOAD |                                                                                   | NET<br>WEIGHT |     | LENGTH |     |     |     |                   | SOUND<br>POWER | AIR INLET |  |
|------------------------------------------------------------------------------|--------------|---------------|-------|-----|-----------------------|-----|-------------------|------|------|--------------------|-----------------------------------------------------------------------------------|---------------|-----|--------|-----|-----|-----|-------------------|----------------|-----------|--|
|                                                                              |              | rpm           | hp    | W   | in.                   | mm  | in.               | cfm  | l/s  | cfm                | l/s                                                                               | lb            | kg  | in.    | mm  | а   | k   | ISO 15744 - dB(A) |                |           |  |
| CP857                                                                        | T024387      | 7,500         | 1.3   | 940 | 7                     | 180 | 5/8-11            | 24.0 | 11.3 | 24.0               | 11.3                                                                              | 6.3           | 2.8 | 13.1   | 334 | 4.0 | 1.3 | 102               | 113            | 3/8"      |  |
| CP9123                                                                       | 615 195 9123 | 7,500         | 1.1   | 850 | 7                     | 180 | 5/8-11            | 40.0 | 18.9 | 24.0               | 11.3                                                                              | 7.5           | 3.4 | 13.4   | 340 | 4.3 | 1.3 | 93                | 104            | 3/8"      |  |
| CP857: hose int. 3/8" (9.5mm) - CP9123: hose 5/8" (15mm)- @90 PSI (@6.3 Bar) |              |               |       |     |                       |     |                   |      |      |                    | Listed specifications are for reference only. Please check documents in each tool |               |     |        |     |     |     |                   |                |           |  |