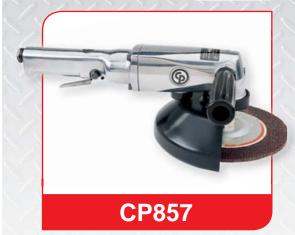

## **POWERFUL & DURABLE**

# **FEATURES**

**CP857** 

- **7" (178 mm) wheel capacity**  Powerful 1.3 hp (938 W) high performance motor Aluminum alloy housing, yet lightweight tool
- Spiral bevel gearing in angle

#### See accessories on pages 76 to 81

| MODEL                                                                        | PART NUMBER  | FREE<br>SPEED | POWER |     | MAX WHEEL<br>CAPACITY |     | SPINDLE<br>THREAD |      |      | AIR CONS.<br>@LOAD |                                                                                   | NET<br>WEIGHT |     | LENGTH |     |     |     |                   | SOUND<br>POWER | AIR INLET |  |
|------------------------------------------------------------------------------|--------------|---------------|-------|-----|-----------------------|-----|-------------------|------|------|--------------------|-----------------------------------------------------------------------------------|---------------|-----|--------|-----|-----|-----|-------------------|----------------|-----------|--|
|                                                                              |              | rpm           | hp    | W   | in.                   | mm  | in.               | cfm  | l/s  | cfm                | l/s                                                                               | lb            | kg  | in.    | mm  | а   | k   | ISO 15744 - dB(A) |                |           |  |
| CP857                                                                        | T024387      | 7,500         | 1.3   | 940 | 7                     | 180 | 5/8-11            | 24.0 | 11.3 | 24.0               | 11.3                                                                              | 6.3           | 2.8 | 13.1   | 334 | 4.0 | 1.3 | 102               | 113            | 3/8"      |  |
| CP9123                                                                       | 615 195 9123 | 7,500         | 1.1   | 850 | 7                     | 180 | 5/8-11            | 40.0 | 18.9 | 24.0               | 11.3                                                                              | 7.5           | 3.4 | 13.4   | 340 | 4.3 | 1.3 | 93                | 104            | 3/8"      |  |
| CP857: hose int. 3/8" (9.5mm) - CP9123: hose 5/8" (15mm)- @90 PSI (@6.3 Bar) |              |               |       |     |                       |     |                   |      |      |                    | Listed specifications are for reference only. Please check documents in each tool |               |     |        |     |     |     |                   |                |           |  |